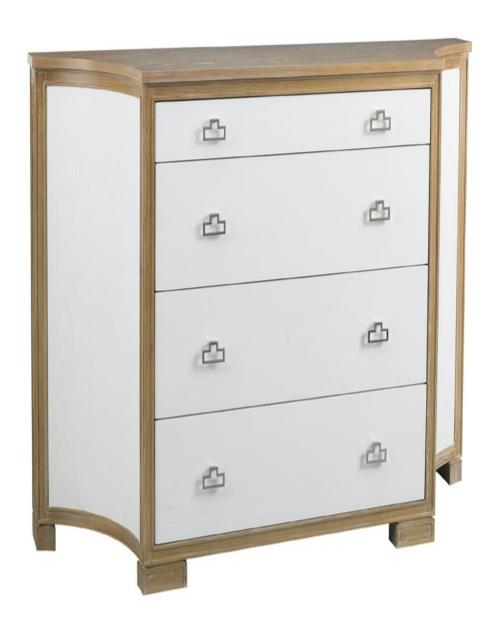

# LA98021

**Guy Clipped Corner Credenza** 

### **Dimensions**

W56 D16 H36 1/8 in.

This new credenza for LA Workshop adds shape to the case offering. The wood sides are beautifully curved to add character while lightening its presence yet still providing great storage. Excellent for a two-tone finish application to highlight its graceful lines.

# **Product Features**

Ash Solids and Veneers Choice of Polished Nickel or Brass Hardware Choice of Custom Finishes