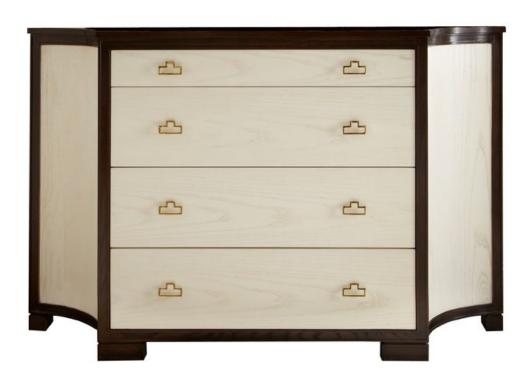

# LA98021

**Guy Clipped Corner Credenza** 

### **Dimensions**

W56 D16 H36 1/8 in.

This new credenza for LA Workshop adds shape to the case offering. The wood sides are beautifully curved to add character while lightening its presence yet still providing great storage. Excellent for a two-tone finish application to highlight its graceful lines.

# **Product Features**

Ash Solids and Veneers Choice of Polished Nickel or Brass Hardware Choice of Custom Finishes