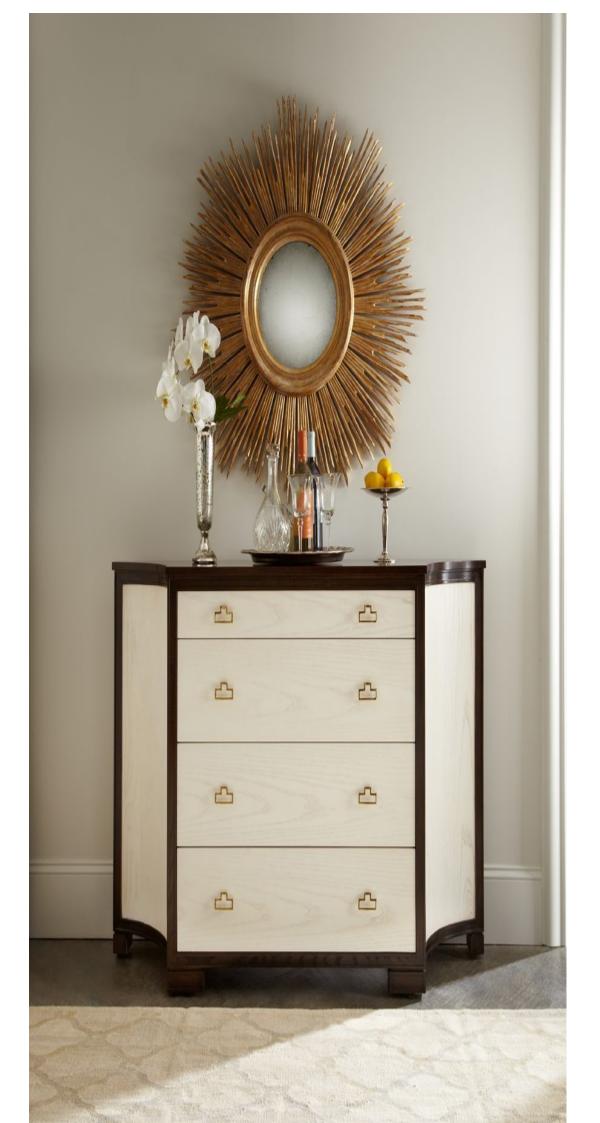

# LA98021

**Guy Clipped Corner Credenza** 

### **Dimensions**

W56 D16 H36 1/8 in.

This new credenza for LA Workshop adds shape to the case offering. The wood sides are beautifully curved to add character while lightening its presence yet still providing great storage. Excellent for a two-tone finish application to highlight its graceful lines.

# **As Shown**

Hardware Finish: Polished Brass Finish shown is no longer available. Please see available finishes here.

# **Product Features**

Ash Solids and Veneers Choice of Polished Nickel or Brass Hardware Choice of Custom Finishes