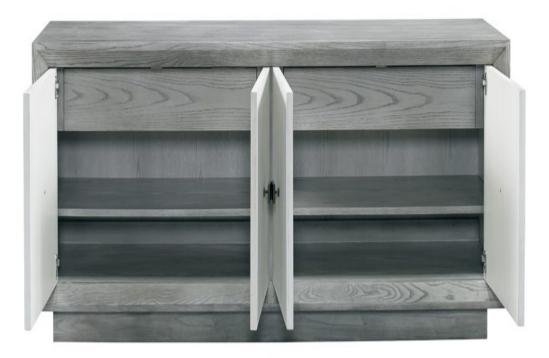

## LA17021 Alastair Cabinet

Dimensions W80 D20 H30 in.

This handsome mid-century designed cabinet provides the scale needed to support a dining storage cabinet or perfect in an entertainment area with a flat screen. The ribbed door fronts add dimension to the piece and can be contrasted in a different finish to add further interest. Pull-out tray and adjustable shelf behind each pair of doors. Hardware is available in Bronze as shown, or Polished Nickel or Polished Brass.