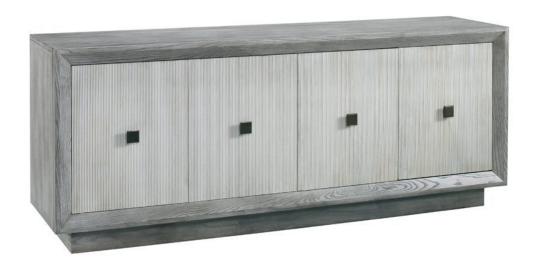

## LA17021 Alastair Cabinet

Dimensions W80 D20 H30 in.

This handsome mid-century designed cabinet provides the scale needed to support a dining storage cabinet or perfect in an entertainment area with a flat screen. The ribbed door fronts add dimension to the piece and can be contrasted in a different finish to add further interest. Pull-out tray and adjustable shelf behind each pair of doors. Hardware is available in Bronze as shown, or Polished Nickel or Polished Brass.

Selected Finish: J7 Mineral

As Shown
-00 Combination Finish
-J7 Mineral with -34 Washed Linen Doors
Bronze Hardware