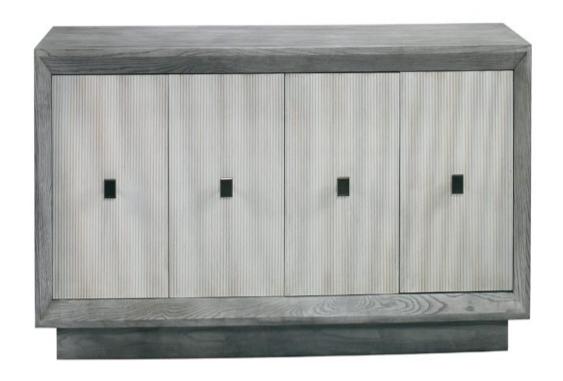

## LA17021 Alastair Cabinet

Dimensions W80 D20 H30 in.

This handsome mid-century designed cabinet provides the scale needed to support a dining storage cabinet or perfect in an entertainment area with a flat screen. The ribbed door fronts add dimension to the piece and can be contrasted in a different finish to add further interest. Pull-out tray and adjustable shelf behind each pair of doors. Hardware is available in Bronze as shown, or Polished Nickel or Polished Brass.

Selected Finish: J7 Mineral

As Shown
-00 Combination Finish
-J7 Mineral with -34 Washed Linen Doors
Bronze Hardware