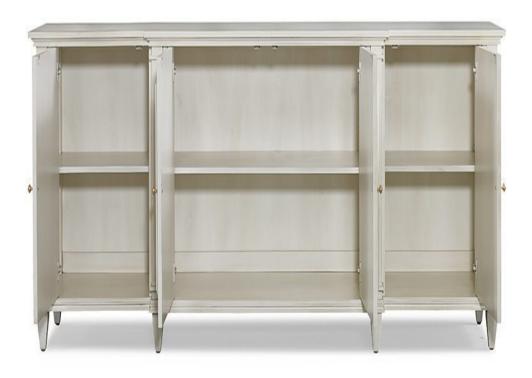

## 241-460 Park Shore Credenza

W88 D20 H37 in.

Maple Solids and Maple Veneers No Distressing

If large scale and tremendous storage are your need, the Park Shore Credenza might just be the answer. 88 inches long with a 20-inch depth offers lots of inner space with four doors and an adjustable shelf behind each. The design detail built into the case provides design opportunity for custom finish combinations or contrast striping with brushed nickel or brass hardware choice.