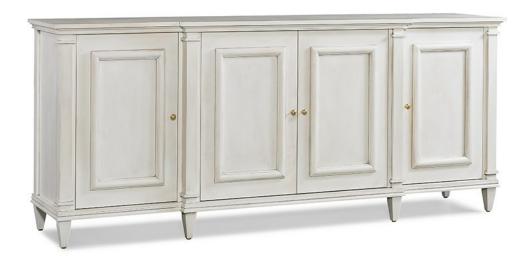

## 241-460 Park Shore Credenza

W88 D20 H37 in.

Maple Solids and Maple Veneers No Distressing

If large scale and tremendous storage are your need, the Park Shore Credenza might just be the answer. 88 inches long with a 20-inch depth offers lots of inner space with four doors and an adjustable shelf behind each. The design detail built into the case provides design opportunity for custom finish combinations or contrast striping with brushed nickel or brass hardware choice.

Available in any custom finish or combination of finishes.

Custom Finish Shown: #P6 Sandstone