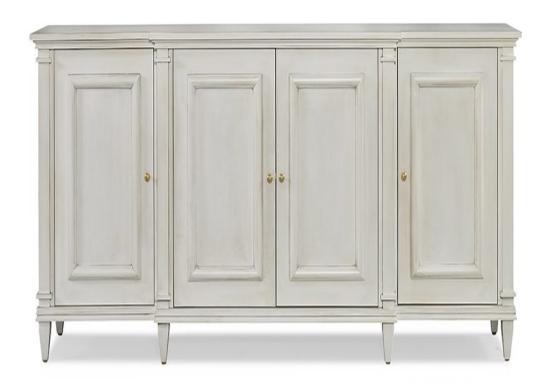

## 241-460 Park Shore Credenza

W88 D20 H37 in.

Maple Solids and Maple Veneers No Distressing

If large scale and tremendous storage are your need, the Park Shore Credenza might just be the answer. 88 inches long with a 20-inch depth offers lots of inner space with four doors and an adjustable shelf behind each. The design detail built into the case provides design opportunity for custom finish combinations or contrast striping with brushed nickel or brass hardware choice.

Available in any custom finish or combination of finishes.

Custom Finish Shown: #P6 Sandstone