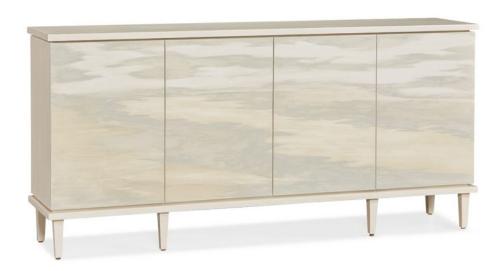

## 234-460 Strada Credenza

W72 D16 H34 in. Maple Solids and Maple Veneers No Distressing

This long narrow credenza answers the needs of the dining room or the entertainment area. The four doorcase has a tray drawer and adjustable shelves providing ample storage for either purpose.

The case is mounted on a six-legged wood base that provides structural integrity and provides adjustable levelers.

Available in any custom finish or combination of finishes.

## LL Hand Decorated with Summer Breeze hand-painted Door Panels

Finish shown is no longer available.

Please see available finishes here.