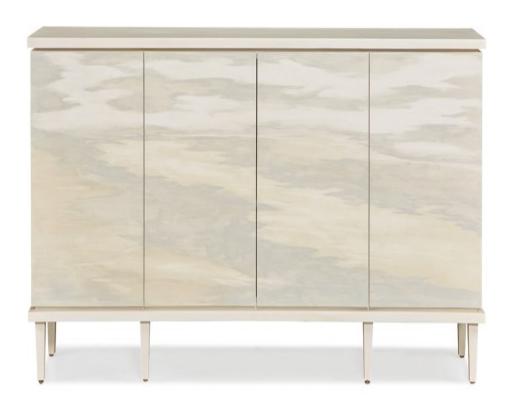

## 234-460 Strada Credenza

W72 D16 H34 in. Maple Solids and Maple Veneers No Distressing

This long narrow credenza answers the needs of the dining room or the entertainment area. The four doorcase has a tray drawer and adjustable shelves providing ample storage for either purpose.

The case is mounted on a six-legged wood base that provides structural integrity and provides adjustable levelers.

Available in any custom finish or combination of finishes.

## LL Hand Decorated with Summer Breeze hand-painted Door Panels

Finish shown is no longer available.

Please see available finishes here.