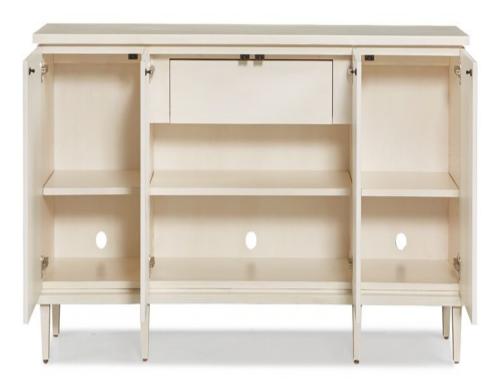

## 234-460 Strada Credenza

W72 D16 H34 in. Maple Solids and Maple Veneers No Distressing

This long narrow credenza answers the needs of the dining room or the entertainment area. The four doorcase has a tray drawer and adjustable shelves providing ample storage for either purpose.

The case is mounted on a six-legged wood base that provides structural integrity and provides adjustable levelers.

Available in any custom finish or combination of finishes.