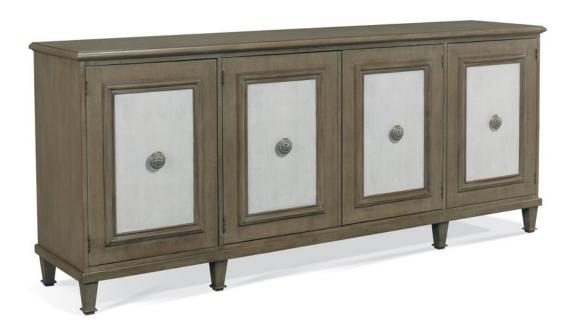

## Get it **Custom** Get it **Quick**

222-460

**Door Cabinet** 

W90 D20 H38 in.

**Naples Collection** 

Maple Solids and Veneers with Shagreen Door Panels

No distressing.

Shown in Custom Finish: -00 Combination

-79 Stone with Ivory Shagreen

Note: Shagreen available in Ivory, Taupe, or Charcoal

Classic four door cabinet with inset shagreen doors, three adjustable shelves and a tray drawer with silver liner. Functional in a dining room or an entertainment area. The framed in shagreen panels are appointed with a handsome medallion pull. With choice of custom finish and color of shagreen the customizable opportunities seem endless.