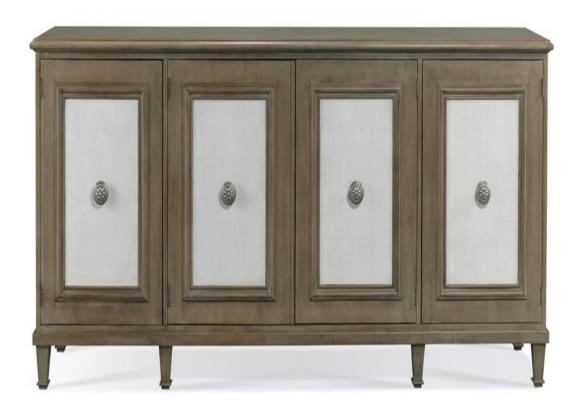

## Get it **Custom** Get it **Quick**

222-460

**Door Cabinet** 

W90 D20 H38 in.

**Naples Collection** 

Maple Solids and Veneers with Shagreen Door Panels

No distressing.

Shown in Custom Finish: -00 Combination

-79 Stone with Ivory Shagreen

Note: Shagreen available in Ivory, Taupe, or Charcoal

Classic four door cabinet with inset shagreen doors, three adjustable shelves and a tray drawer with silver liner. Functional in a dining room or an entertainment area. The framed in shagreen panels are appointed with a handsome medallion pull. With choice of custom finish and color of shagreen the customizable opportunities seem endless.