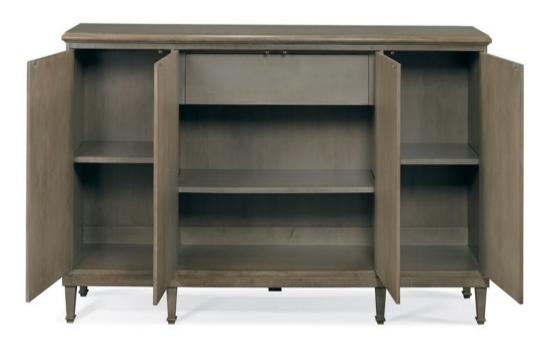

-79 Stone with Ivory Shagreen

Note: Shagreen available in Ivory, Taupe, or Charcoal

Classic four door cabinet with inset shagreen doors, three adjustable shelves and a tray drawer with silver liner. Functional in a dining room or an entertainment area. The framed in shagreen panels are appointed with a handsome medallion pull. With choice of custom finish and color of shagreen the customizable opportunities seem endless.